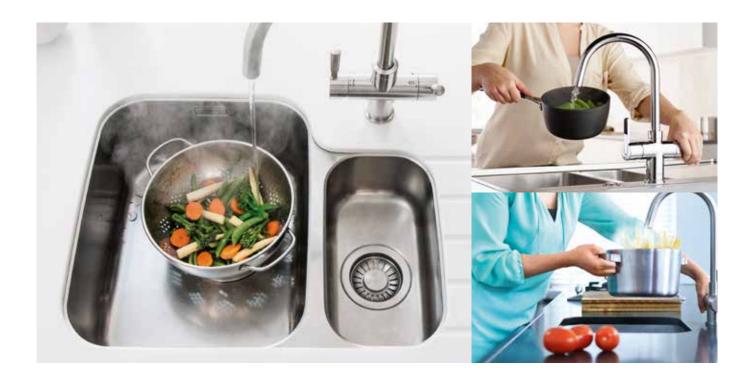

## WATER AT ITS MOST Wonderful

Franke instant boiling water taps are revolutionising how people use their kitchens. The at-a-glance guide below lets you quickly compare the wonderful features of the different models in the Franke range.